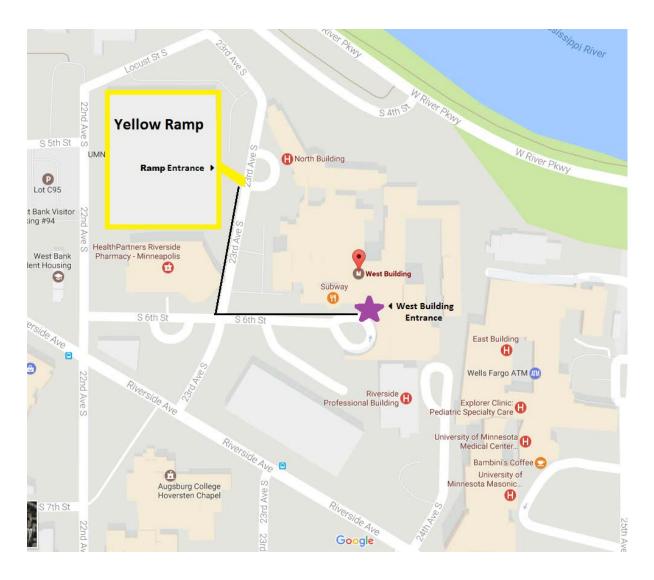

## If you are driving:

Please park in the Yellow Ramp (see map below). We will provide you with a parking voucher at the end of your visit to cover the cost of parking for the day.

Yellow Ramp address: 515 23rd Ave S, Minneapolis, MN 55454

After you have parked, please walk to the University of Minnesota Medical Center's West Building. From the ramp, you will walk half a block south on 23<sup>rd</sup> Ave S. and turn left on S. 6<sup>th</sup> Street. Enter through the main doors. Once you enter the West Building, please take the elevators to the 2nd floor. After exiting the elevators, take a left and check in at the front desk of the Psychiatry Department. If these directions are unclear or if you have any questions, please call us at 612-625-7578.

West Building address: 2312 S. 6<sup>th</sup> Street, Minneapolis, MN 55454.